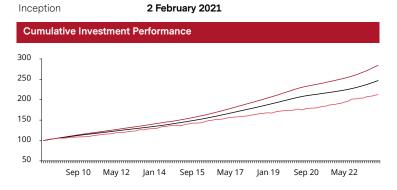

Investment Objective Legal Structure

The Fund aims to outperform the STeFI Index **Fund Policy** 

 $Cumulative \ investment \ performance \ is \ for \ illustrative \ purposes \ only \ and \ is \ calculated \ using \ the \ NAV \ before \ any \ and \ is \ calculated \ using \ the \ NAV \ before \ any \ and \ is \ calculated \ using \ the \ NAV \ before \ any \ and \ is \ calculated \ using \ the \ NAV \ before \ any \ and \ is \ calculated \ using \ the \ NAV \ before \ any \ and \ is \ calculated \ using \ the \ NAV \ before \ any \ and \ is \ calculated \ using \ the \ NAV \ before \ any \ and \ is \ calculated \ using \ the \ NAV \ before \ any \ and \ is \ calculated \ using \ the \ NAV \ before \ any \ and \ is \ calculated \ using \ the \ NAV \ before \ any \ and \ is \ calculated \ using \ the \ NAV \ before \ any \ and \ is \ calculated \ using \ the \ NAV \ before \ any \ and \ is \ calculated \ using \ the \ nave \ and \ a$ 

■ CRF Money Market Fund ■ STeFI Index ■ CPI

| Periodic Performance | Fund | *BM  | Difference |
|----------------------|------|------|------------|
| 1 Month              | 0.8% | 0.7% | 0.1%       |
| 3 Months             | 2.4% | 2.1% | 0.4%       |
| Year to Date         | 7.8% | 6.5% | 1.3%       |
| 1 Year               | 9.1% | 7.6% | 1.5%       |
| 3 Years              | 6.6% | 5.4% | 1.3%       |
| 5 Years              | 7.1% | 5.9% | 1.2%       |
| 10 Years             | 7.4% | 6.4% | 1.1%       |
| Since Inception      | 7.4% | 6.4% | 1.0%       |
| STeFI Index          |      |      |            |